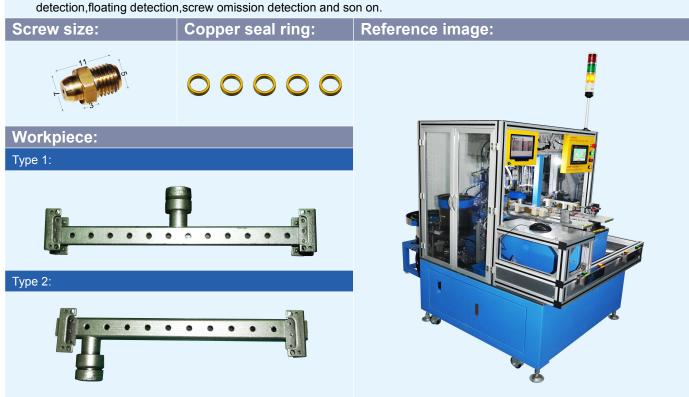

## **Features:**

- 1) Adopt the ASA high quality electric screwdriver for automation only, Improve machine stable.
- 2) The screw receiver nose can be designed base your screw, It can ensure the smooth and stable operation. Of course, It can supply you a perfect experience of screw assembly.
- 3) We can customize a machine with 2 screwing spindles, 3 screwing spindles or more, The maximum is 16 spindles.
- 4) Huge screw feeder, It can hold 2000~10000 pieces screw.
- 5) Multi-spindles can be used with rotation table and sliding table to improve the efficiency of screw fastening. At the same time,, It can offer many special function as the following: Quantity statistics (OK amount and NG amount), thread slip detection, floating detection, screw omission detection and son on.

| Specification:                   |                                                            |
|----------------------------------|------------------------------------------------------------|
| Item/Model                       | ENC-SA400DS                                                |
| Torsion (kg/cm²)                 | 25                                                         |
| Power supply                     | 110~240ACV,50/60Hz                                         |
| Driver type                      | ASA electric screwdriver (For automation application only) |
| Working pressure (kg/cm²)        | 5.5±0.5                                                    |
| Machine control mode             | PLC                                                        |
| Screw feeding pattern            | Vibrating bowl                                             |
| Working efficiency (Pcs/Min.)    | 20~25                                                      |
| Workpiece transferring pattern   | Double slipping station                                    |
| Fastening spindles               | 2 spindles                                                 |
| Universality                     | 2 kinds (Type 1 and Type 2)                                |
| Capacity of vibration bowl (Pcs) | 2000~2500                                                  |
| Dimension (mm)                   | 1500x2140x2200                                             |
| Net weight (kg)                  | 750                                                        |
| A 11 41                          |                                                            |